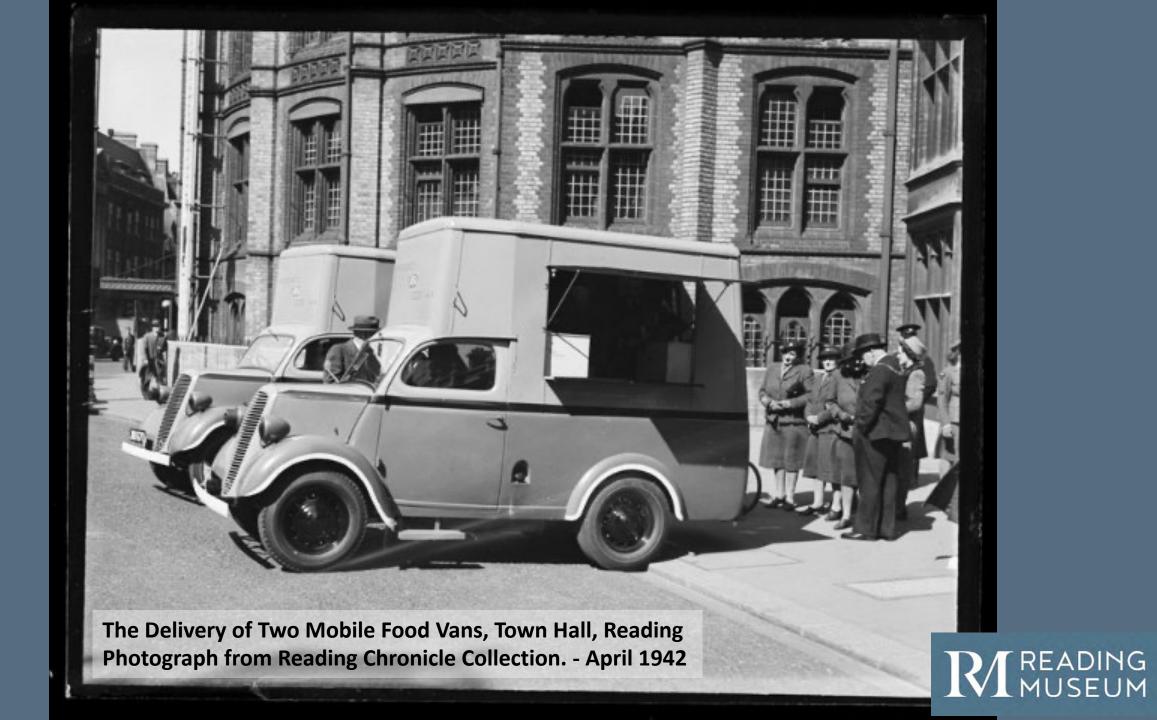

## Activity: Interpreting Photographs

The photograph description and the year can help us to understand why this photograph might have been taken. It can give us context:

- Why would food trucks be brought to Reading in 1942?
- What could have happened that would make them necessary?
- Why do you think someone would choose to photograph this?
- What else might be important to Reading at this time?

The Delivery of Two Mobile Food Vans, Town Hall, Reading Photograph from Reading Chronicle Collection. - April 1942