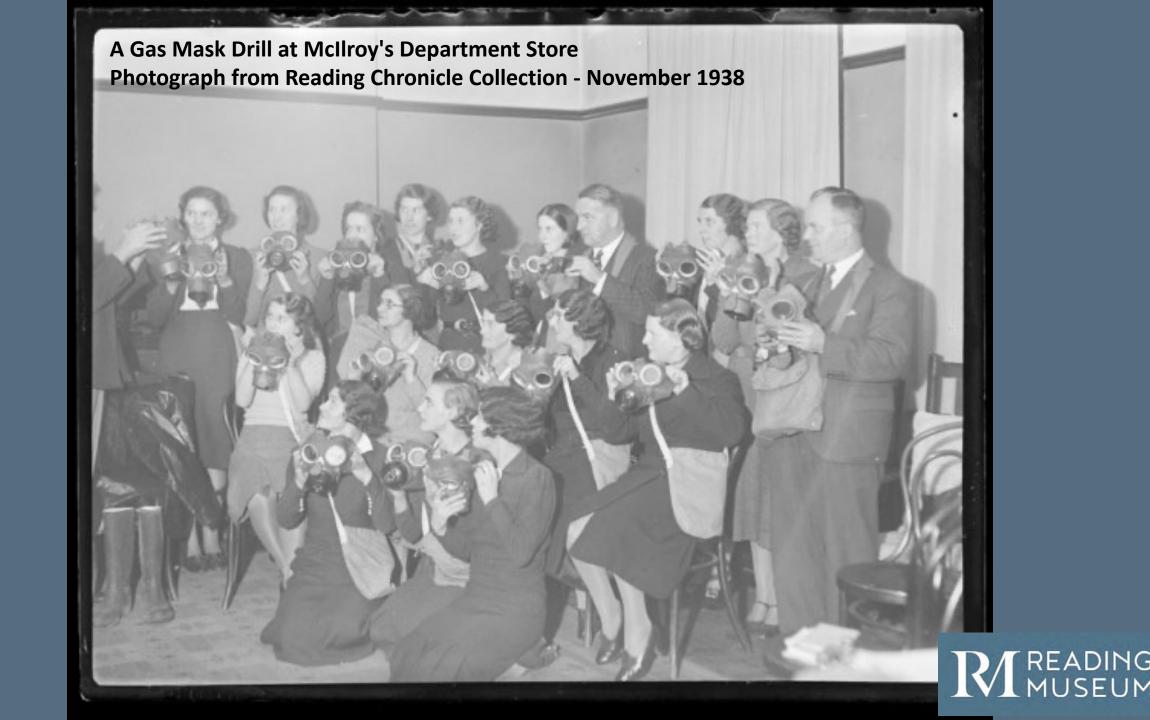

## Activity: Interpreting Photographs

Photographs can tell us a story of what is happening at the time and the people in them?

- Where do you think this photo was taken?
- How old are the people in this photograph?
- What do you think is happening?
- What are the people in this photograph wearing?
- What can that tell us about what is happening?
- Does it look familiar?
- Have you ever done anything similar?