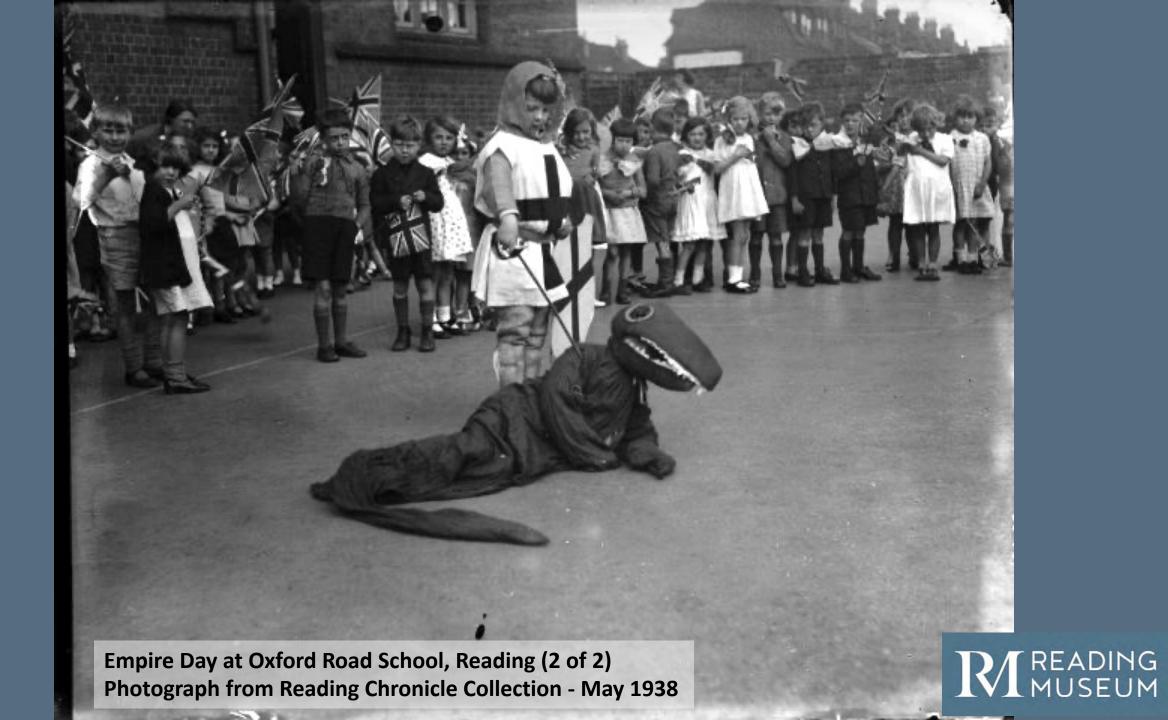

## Activity: Interpreting Photographs

Photographs can tell us a story of what is happening at the time and the people in them?

- Where do you think this photo was taken?
- How old are the people in this photograph?
- What do you think is happening?
- What are the people in this photograph wearing?
- What can that tell us about what is happening?
- Does it look familiar?
- Have you ever done anything similar?