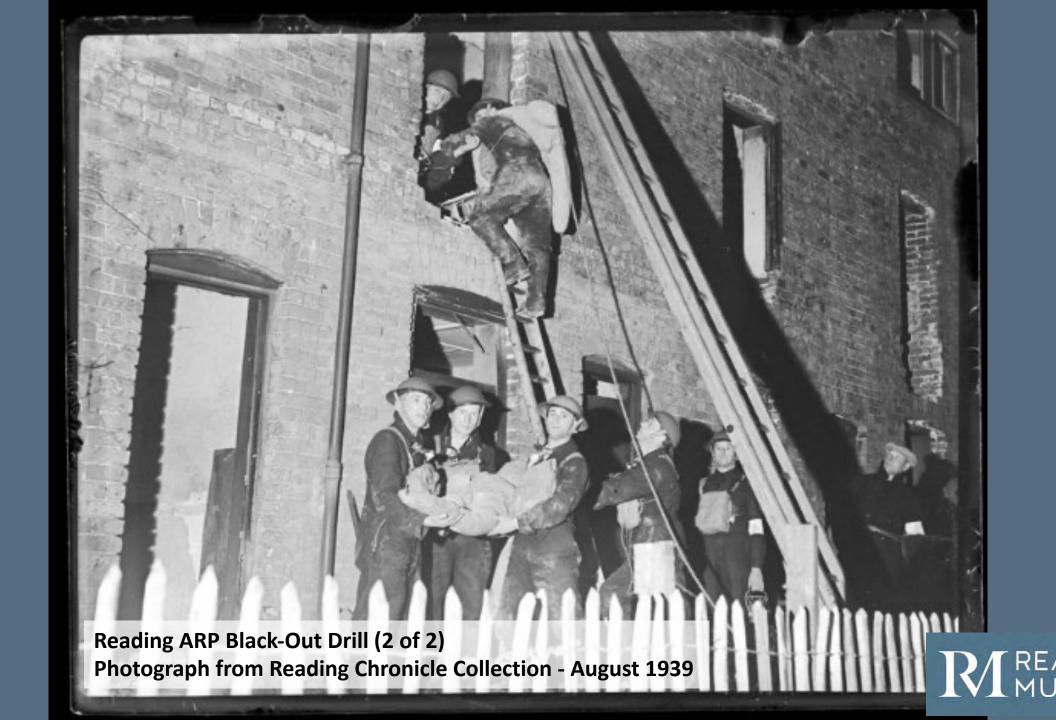

## Activity: Interpreting Photographs

Photographs can tell us a story of what is happening at the time and the people in them?

- Where do you think this photo was taken?
- How old are the people in this photograph?
- What do you think is happening?
- What are the people in this photograph wearing?
- What can that tell us about what is happening?
- Does it look familiar?
- Have you ever done anything similar?