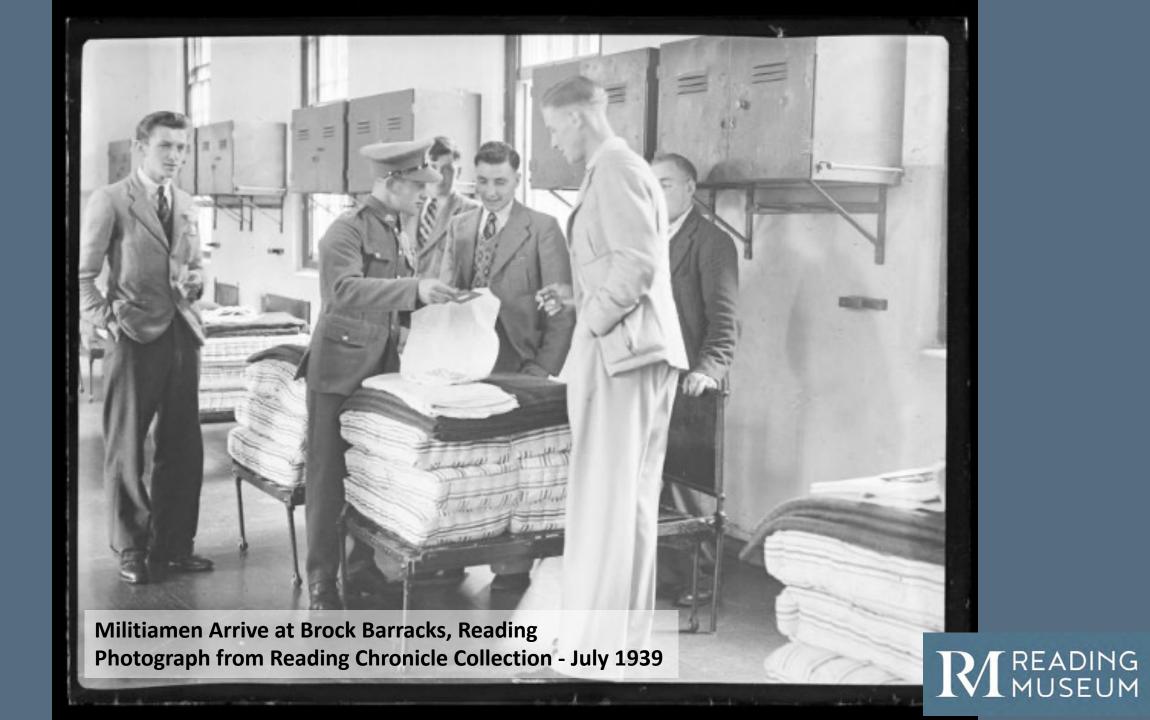

**Photograph from Reading Chronicle Collection - July 1939** 

READING

**Photograph from Reading Chronicle Collection - May 1938** 

READING

A Snow White and the Seven Dwarfs Display at McIlroys Department Store, Reading Photograph from Reading Chronicle Collection - October 1938