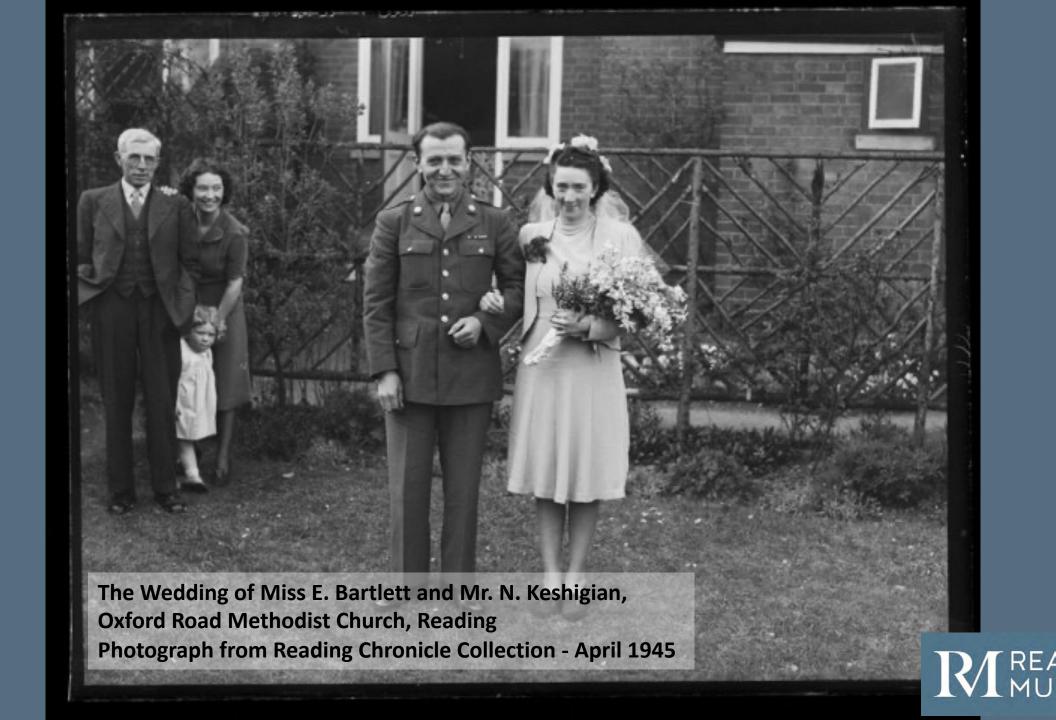

## Activity: Interpreting Photographs

Photographs can tell us a story of what is happening at the time and the people in them?

- Where do you think this photo was taken?
- How old are the people in this photograph?
- What do you think is happening?
- What are the people in this photograph wearing?
- What can that tell us about what is happening?
- Does it look familiar?
- Have you ever done anything similar?