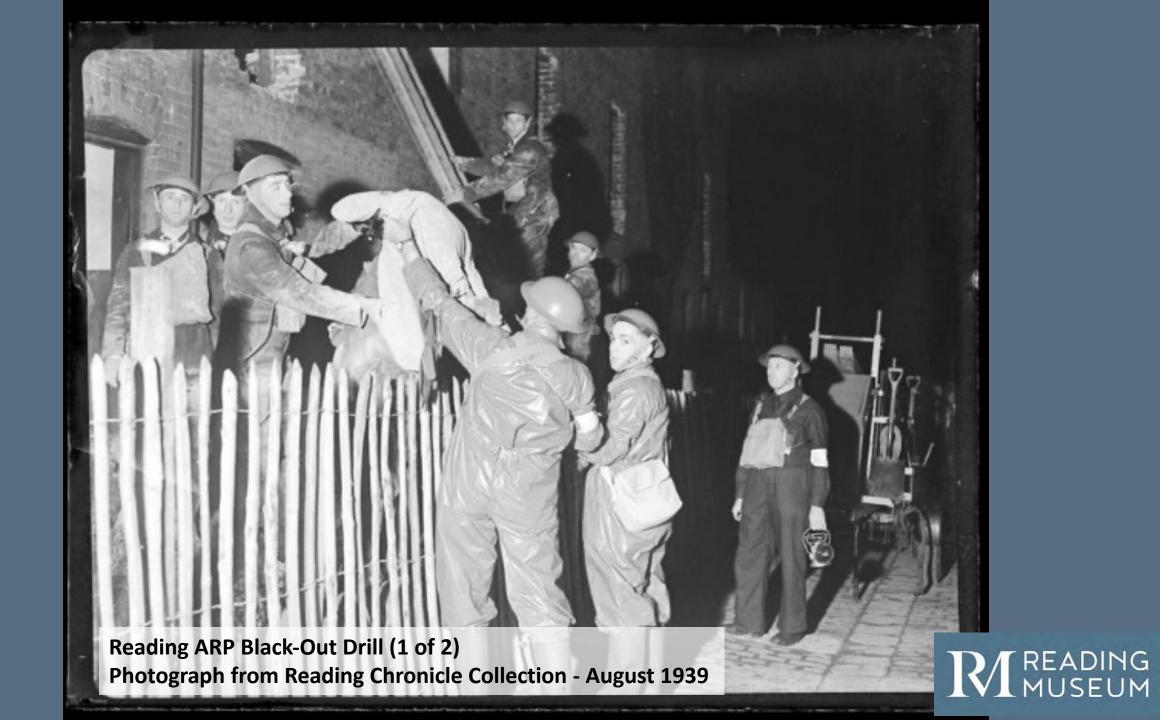

## Activity: Interpreting Photographs

Photographs can tell us a story of what is happening at the time and the people in them?

- Where do you think this photo was taken?
- How old are the people in this photograph?
- What do you think is happening?
- What are the people in this photograph wearing?
- What can that tell us about what is happening?
- Does it look familiar?
- Have you ever done anything similar?