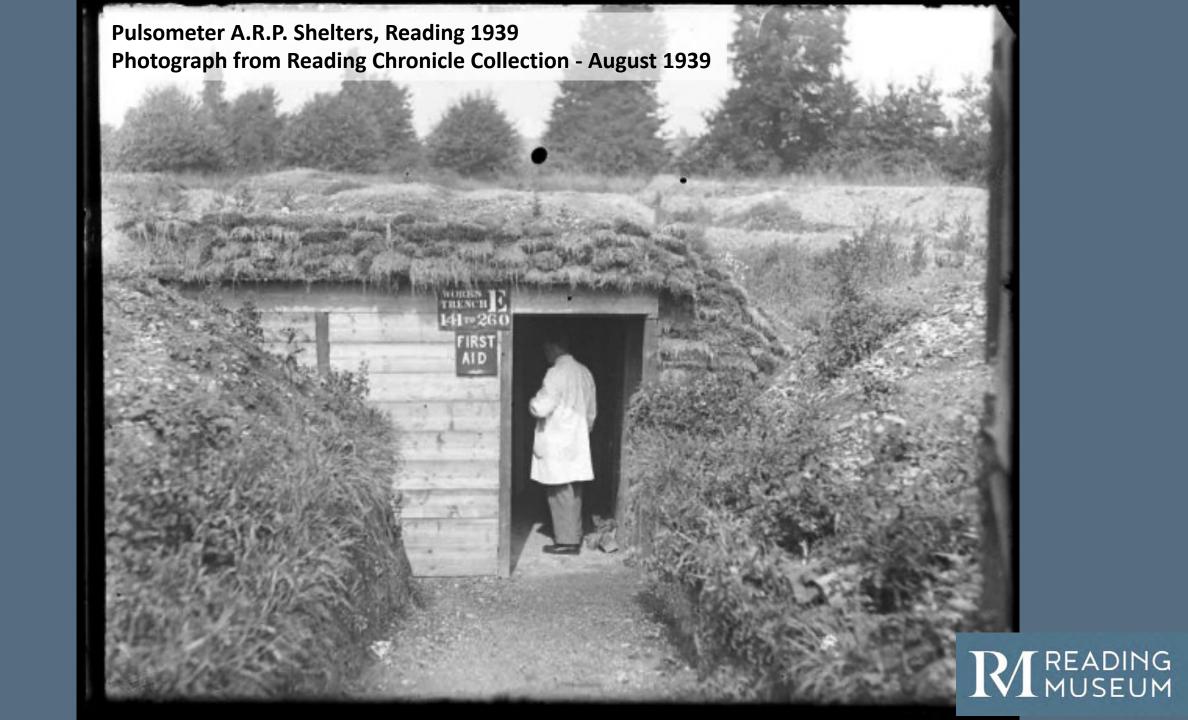

## Activity: Interpreting Photographs

Photographs can tell us a story of what is happening at the time and the people in them?

- Where do you think this photo was taken?
- How old are the people in this photograph?
- What do you think is happening?
- What are the people in this photograph wearing?
- What can that tell us about what is happening?
- Does it look familiar?
- Have you ever done anything similar?