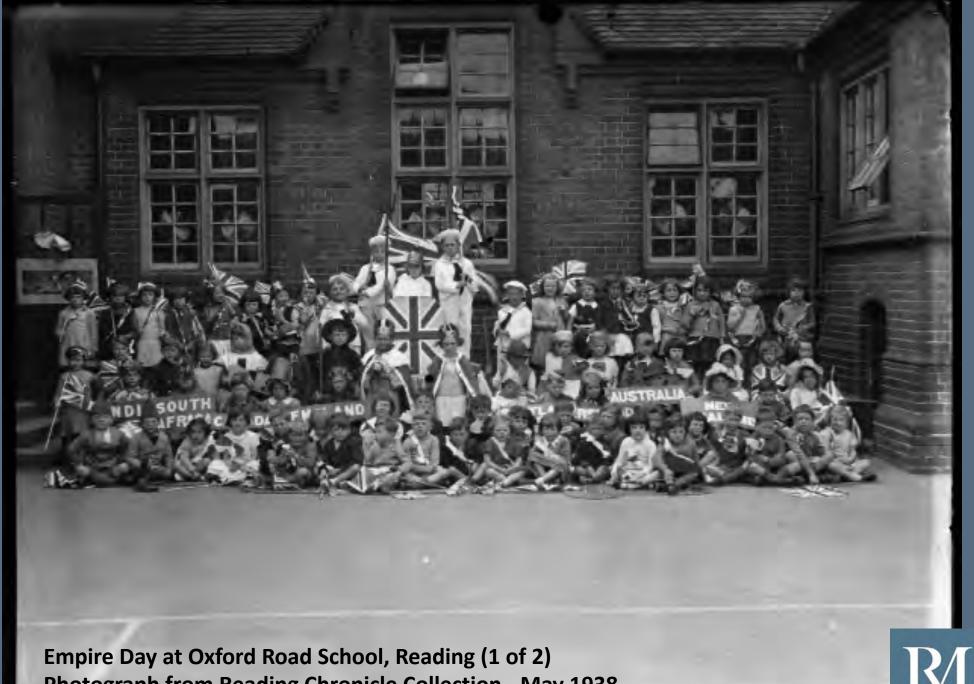

## Activity: Interpreting Photographs

Photographs can tell us a story of what is happening at the time and the people in them?

- Where do you think this photo was taken?
- How old are the people in this photograph?
- What do you think is happening?
- What are the people in this photograph wearing?
- What can that tell us about what is happening?
- Does it look familiar?
- Have you ever done anything similar?