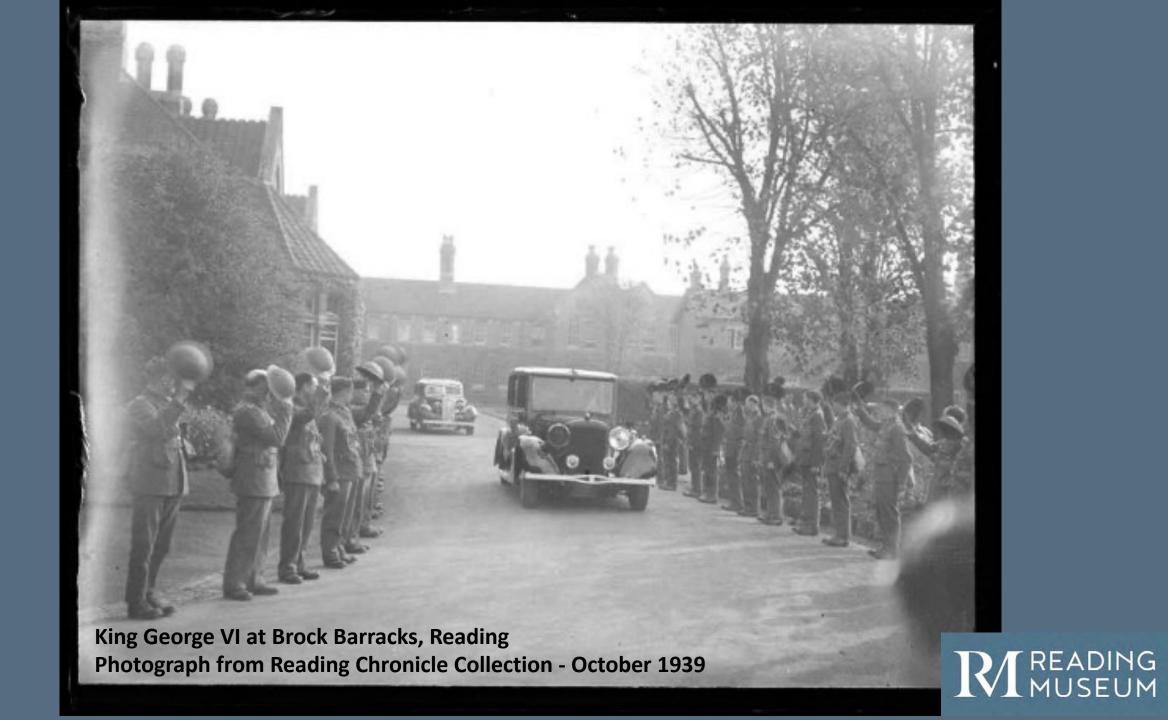

## Activity: Interpreting Photographs

Photographs can tell us a story of what is happening at the time and the people in them?

- Where do you think this photo was taken?
- How old are the people in this photograph?
- What do you think is happening?
- What are the people in this photograph wearing?
- What can that tell us about what is happening?
- Does it look familiar?
- Have you ever done anything similar?