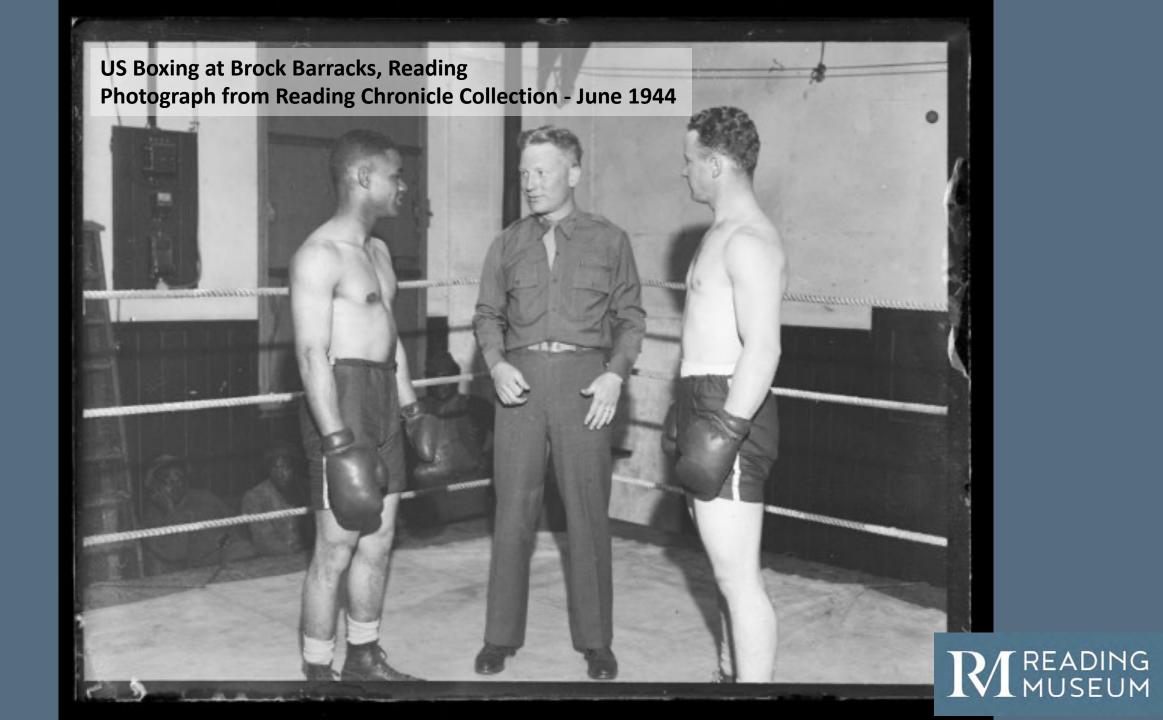

## Activity: Interpreting Photographs

Photographs can tell us a story of what is happening at the time and the people in them?

- Where do you think this photo was taken?
- How old are the people in this photograph?
- What do you think is happening?
- What are the people in this photograph wearing?
- What can that tell us about what is happening?
- Does it look familiar?
- Have you ever done anything similar?