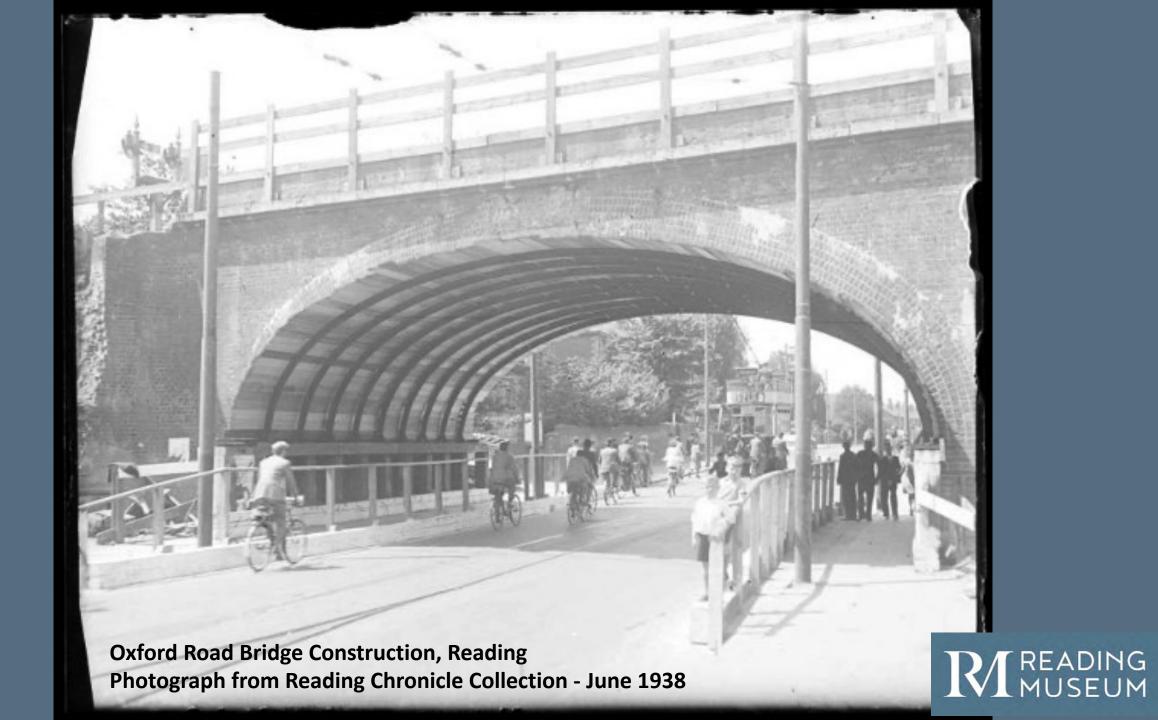

## Activity: Interpreting Photographs

Photographs can tell us a story of what is happening at the time and the people in them?

- Where do you think this photo was taken?
- How old are the people in this photograph?
- What do you think is happening?
- What are the people in this photograph wearing?
- What can that tell us about what is happening?
- Does it look familiar?
- Have you ever done anything similar?