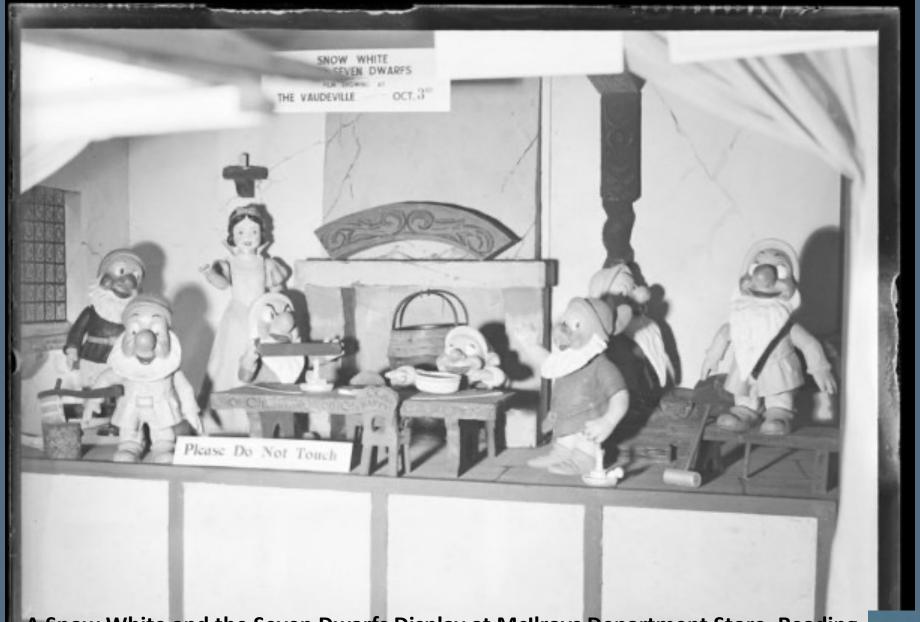

**Photograph from Reading Chronicle Collection - July 1939** 

READING

**Photograph from Reading Chronicle Collection - May 1938** 

READING

A Snow White and the Seven Dwarfs Display at McIlroys Department Store, Reading Photograph from Reading Chronicle Collection - October 1938