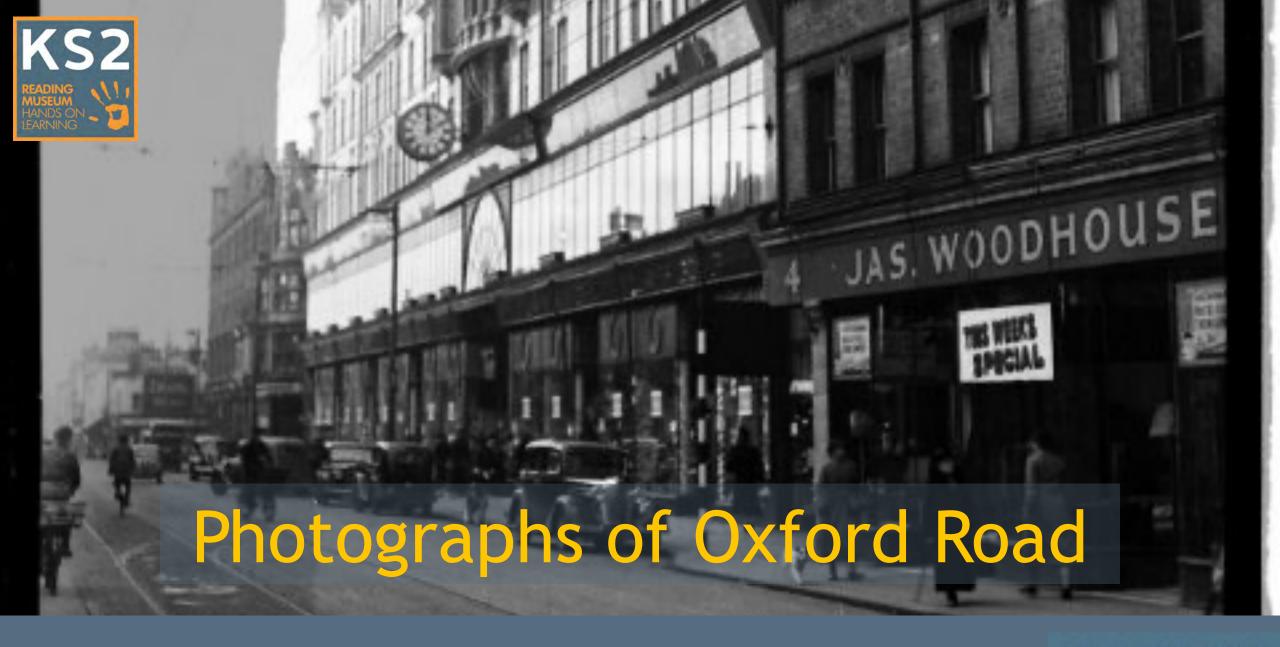

## Resource: Online Collection

You can find all these photographs and more in Reading Museum's Online Collection:

Online Collection

You can use search terms 'Oxford Road' for an initial general search.

Experiment with other search terms to bring up objects a photos with specific details like a building or time period that you want to investigate!