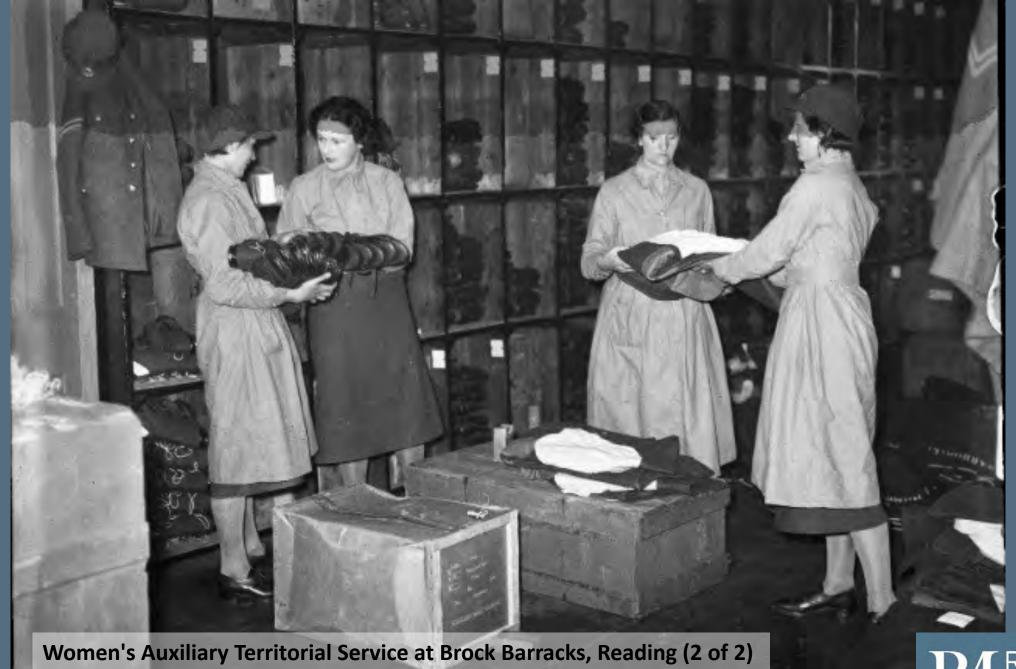

## Activity: Interpreting Photographs

Photographs can tell us a story of what is happening at the time and the people in them?

- Where do you think this photo was taken?
- How old are the people in this photograph?
- What do you think is happening?
- What are the people in this photograph wearing?
- What can that tell us about what is happening?
- Does it look familiar?
- Have you ever done anything similar?