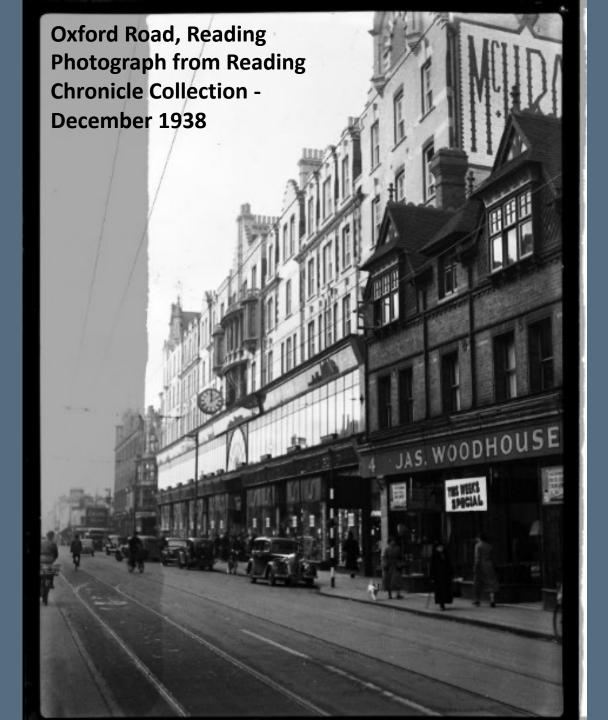

## Resource: Online Collection

You can find all these photographs and more in Reading Museum's Online Collection:

Online Collection

You can use search terms 'Oxford Road' for an initial general search.

Experiment with other search terms to bring up objects a photos with specific details like a building or time period that you want to investigate!