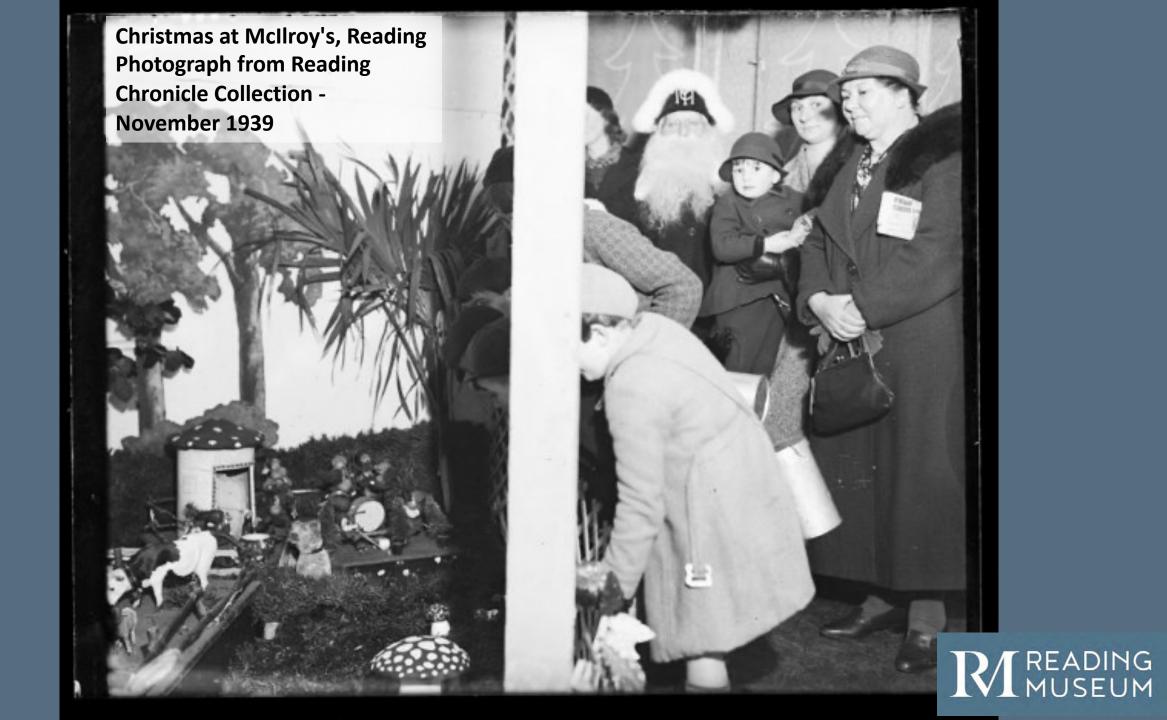

## Activity: Interpreting Photographs

Photographs can tell us a story of what is happening at the time and the people in them?

- Where do you think this photo was taken?
- How old are the people in this photograph?
- What do you think is happening?
- What are the people in this photograph wearing?
- What can that tell us about what is happening?
- Does it look familiar?
- Have you ever done anything similar?