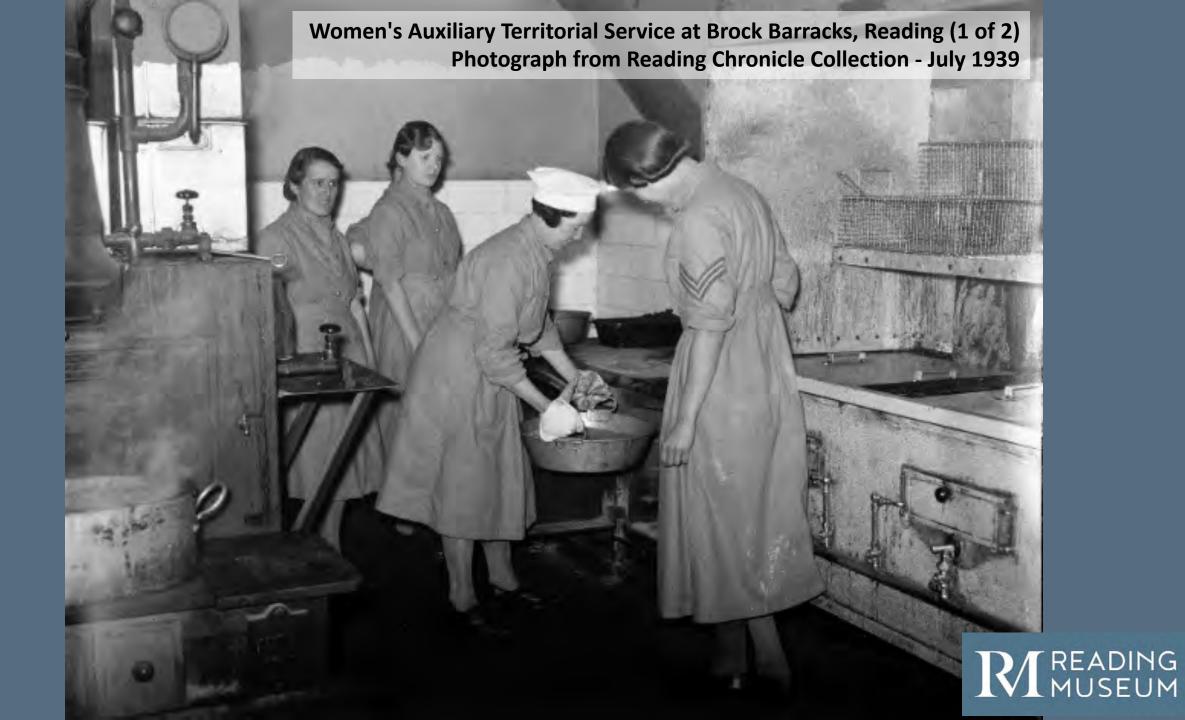

## Activity: Interpreting Photographs

Photographs can tell us a story of what is happening at the time and the people in them?

- Where do you think this photo was taken?
- How old are the people in this photograph?
- What do you think is happening?
- What are the people in this photograph wearing?
- What can that tell us about what is happening?
- Does it look familiar?
- Have you ever done anything similar?