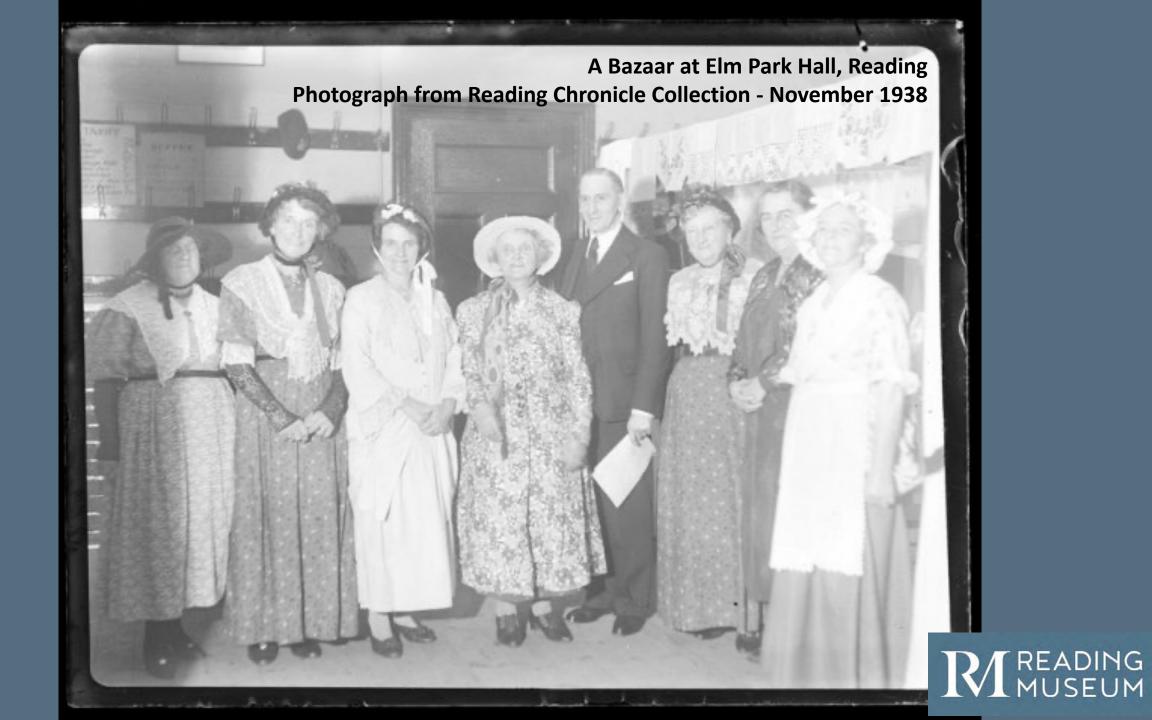

## Activity: Interpreting Photographs

Photographs can tell us a story of what is happening at the time and the people in them?

- Where do you think this photo was taken?
- How old are the people in this photograph?
- What do you think is happening?
- What are the people in this photograph wearing?
- What can that tell us about what is happening?
- Does it look familiar?
- Have you ever done anything similar?