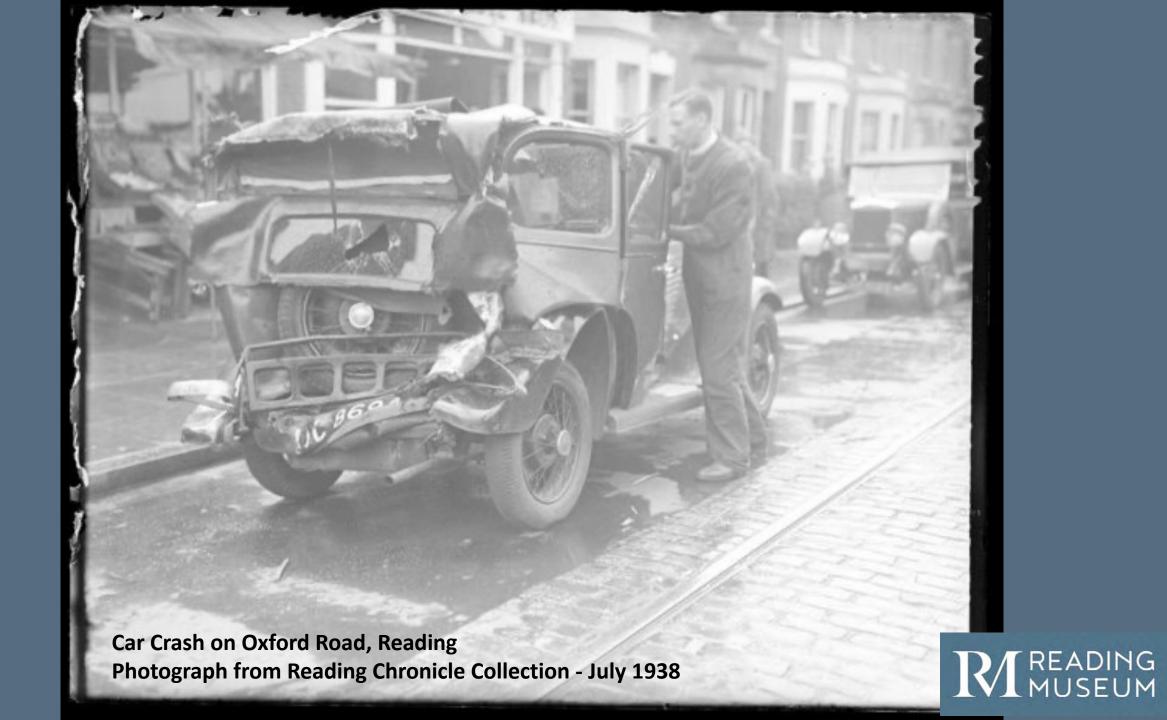

## Activity: Interpreting Photographs

Photographs can tell us a story of what is happening at the time and the people in them?

- Where do you think this photo was taken?
- How old are the people in this photograph?
- What do you think is happening?
- What are the people in this photograph wearing?
- What can that tell us about what is happening?
- Does it look familiar?
- Have you ever done anything similar?