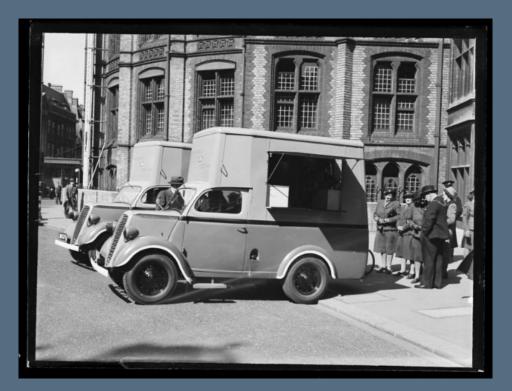

The Delivery of Two Mobile Food Vans, Town Hall, Reading Photograph from Reading Chronicle Collection. - April 1942

## Activity: Interpreting Photographs

The photograph description and the year can help us to understand why this photograph might have been taken. It can give us context:

- Why would food trucks be brought to Reading in 1942?
- What could have happened that would make them necessary?
- Why do you think someone would choose to photograph this?
- What else might be important to Reading at this time?