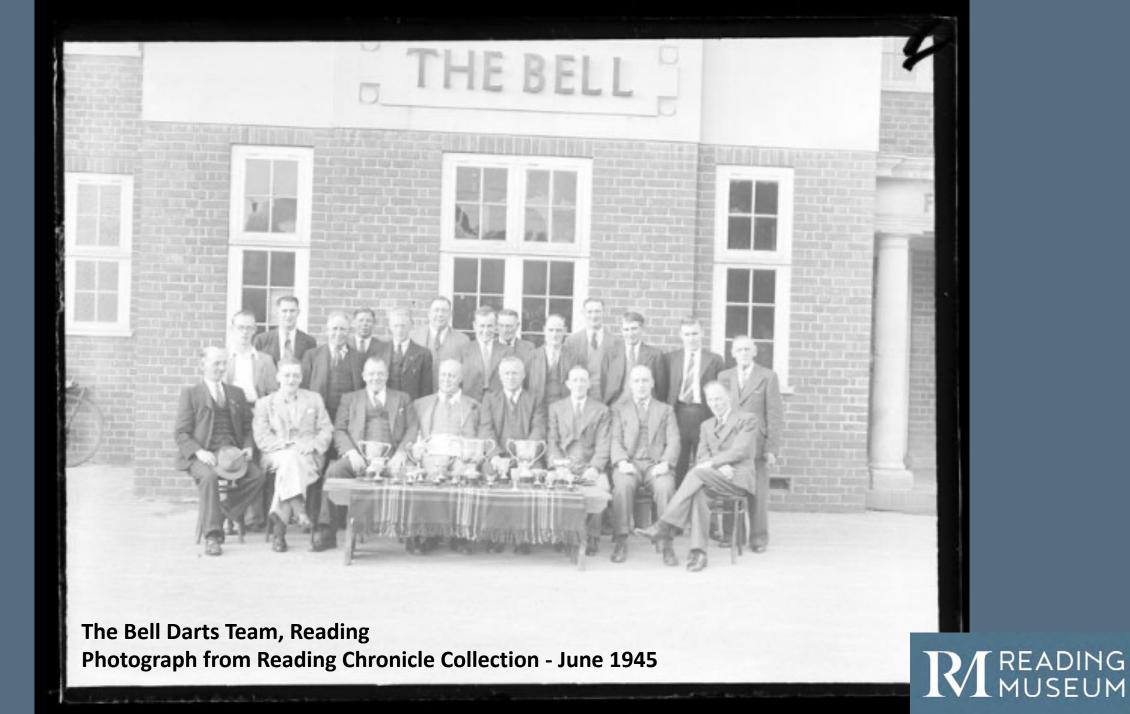

## Activity: Interpreting Photographs

Photographs can tell us a story of what is happening at the time and the people in them?

- Where do you think this photo was taken?
- How old are the people in this photograph?
- What do you think is happening?
- What are the people in this photograph wearing?
- What can that tell us about what is happening?
- Does it look familiar?
- Have you ever done anything similar?