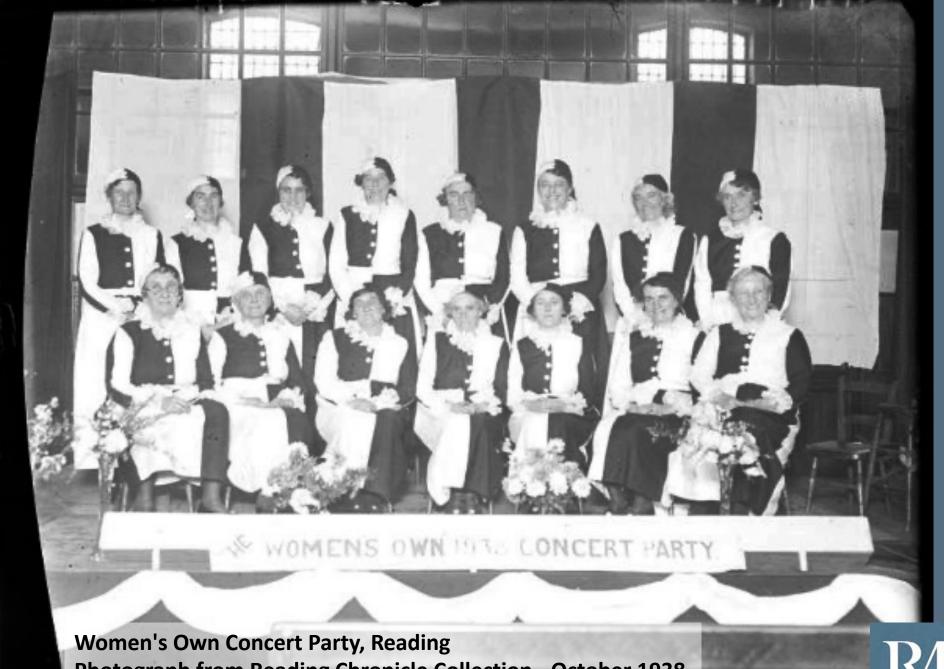

**Photograph from Reading Chronicle Collection - July 1939** 

READING















**Photograph from Reading Chronicle Collection - May 1938** 

READING









A Snow White and the Seven Dwarfs Display at McIlroys Department Store, Reading Photograph from Reading Chronicle Collection - October 1938





**Photograph from Reading Chronicle Collection - October 1938** 

























## Activity: Interpreting Photographs

Photographs can tell us a story of what is happening at the time and the people in them?

- Where do you think this photo was taken?
- How old are the people in this photograph?
- What do you think is happening?
- What are the people in this photograph wearing?
- What can that tell us about what is happening?
- Does it look familiar?
- Have you ever done anything similar?



## Activity: Interpreting Photographs

The photograph description and the year can help us to understand why this photograph might have been taken. It can give us context:

- Why would food trucks be brought to Reading in 1942?
- What could have happened that would make them necessary?
- Wh