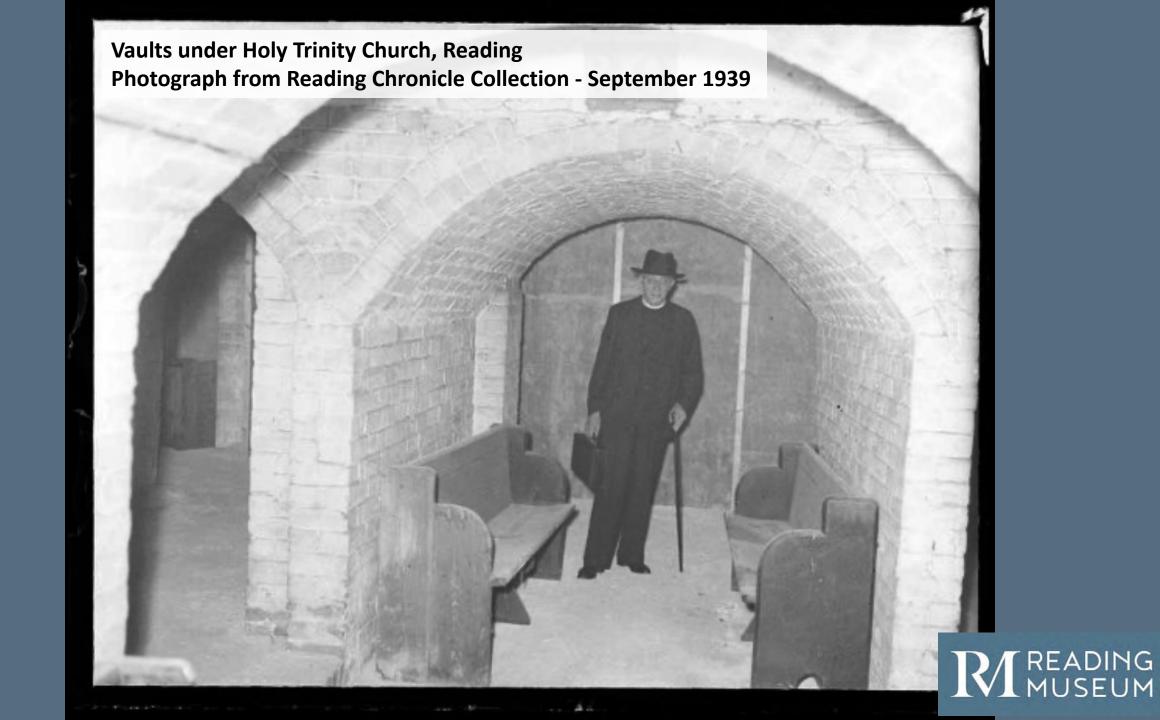

## Activity: Interpreting Photographs

Photographs can tell us a story of what is happening at the time and the people in them?

- Where do you think this photo was taken?
- How old are the people in this photograph?
- What do you think is happening?
- What are the people in this photograph wearing?
- What can that tell us about what is happening?
- Does it look familiar?
- Have you ever done anything similar?