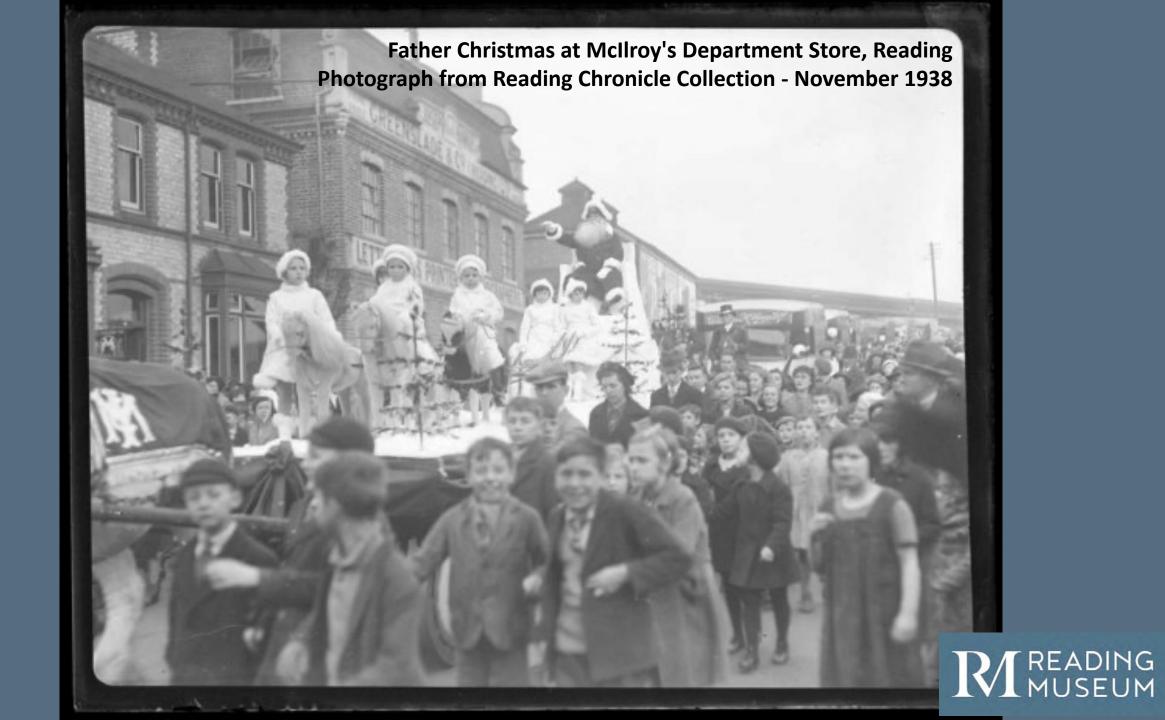

## Activity: Interpreting Photographs

Photographs can tell us a story of what is happening at the time and the people in them?

- Where do you think this photo was taken?
- How old are the people in this photograph?
- What do you think is happening?
- What are the people in this photograph wearing?
- What can that tell us about what is happening?
- Does it look familiar?
- Have you ever done anything similar?