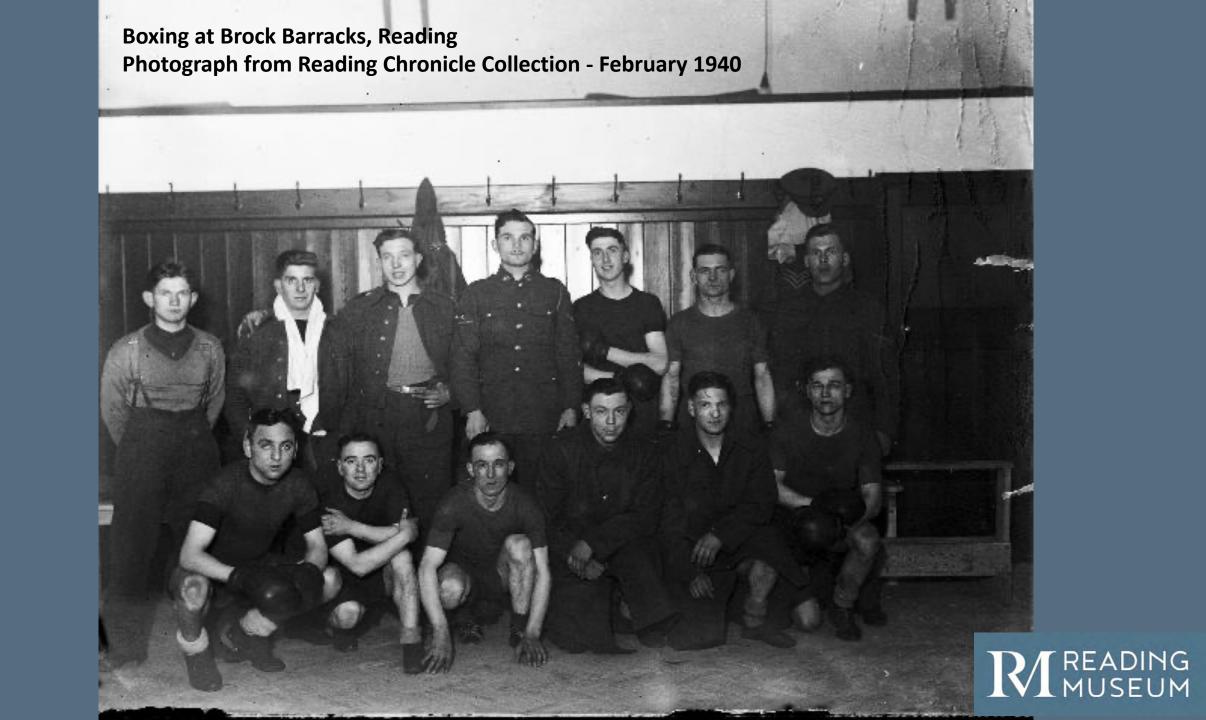

## Activity: Interpreting Photographs

Photographs can tell us a story of what is happening at the time and the people in them?

- Where do you think this photo was taken?
- How old are the people in this photograph?
- What do you think is happening?
- What are the people in this photograph wearing?
- What can that tell us about what is happening?
- Does it look familiar?
- Have you ever done anything similar?