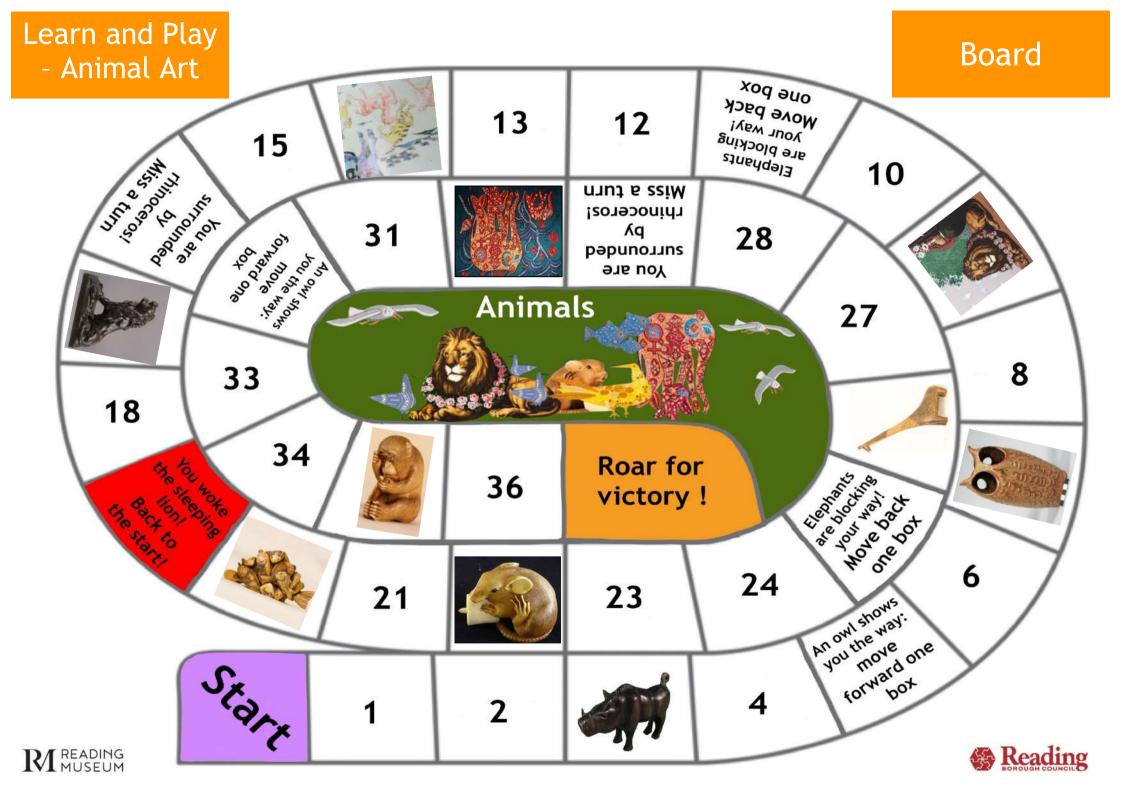

#### Rules of the Game:

- Roll the dice: move forward on the board of as many steps as the number on the dice.
- If the box where you land has an instruction on it (move forward one box; move back one box; etc) follow the instruction!
- If the box where you land has a picture, you will have to choose one of the Question Cards and answer the question on it (each Question Card has a number: one of the other players will have to check the answer on correspondent Answer Card)
- If your answer is right you can advance 1 box
- If your answer is wrong you will go back 2 boxes.
- Continue like this in turns: the person who gets to the end first wins!