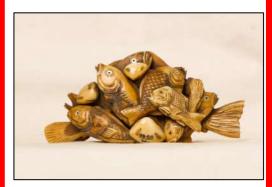

#### Animal Art

What are the fish doing?

- 1. singing
- 2. talking
- 3. swimming

Question Cards: print and cut out

Animal Art

This is a oar from Nigeria.
What animal does it look like?

13

Animal Art

Science

12

Fold

**Swimming** 

Answer Cards: print, cut out and fold along the line

Science

13

**Fold** 