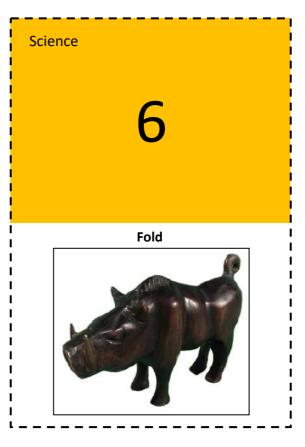

Fold

8

Science

Fold

# Learn and Play - Science Answer Cards: print, cut out and fold along the line

Science Fold Walking

Science Fold **Stone** 

Answer Cards: print, cut out and fold along the line

Science

Fold

It's wearing glasses