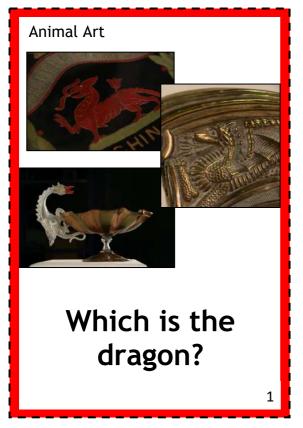

#### Animal Art

What are the fish doing?

- 1. singing
- 2. talking
- 3. swimming

Question Cards: print and cut out

Animal Art

This is a oar from Nigeria.
What animal does it look like?

13

Animal Art