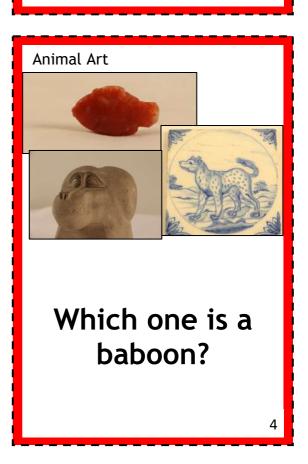

What do you think this seal is made of?

- 1. stone
- 2. wood
- 3. gold

Animal Art

What animal is this?

- 1. Deer
- 2. Dog
- 3. Cow

ጸ

Question Cards: print and cut out

What's strange about this monkey?