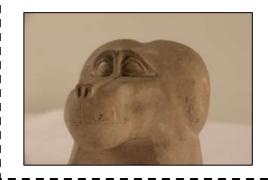

What do you think this seal is made of?

- 1. stone
- 2. wood
- 3. gold

Animal Art

What animal is this?

- 1. Deer
- 2. Dog
- 3. Cow

ጸ

Question Cards: print and cut out

What's strange about this monkey?