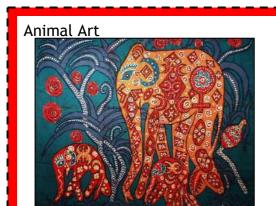

### Learn and Play - Animal Art

Question Cards: print and cut out

Question Cards: print and cut out

5

What are the colourful elephants doing?

- 1. eating
- 2. walking
- 3. reading

Animal Art

Which one is the warthog?