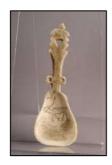

#### Animal Art

This object was made from the antler of an elk but what is it?

1. model guitar

2.spoon

11

Science

10

Fold

**Giraffes** 

Science

11

Fold

Spoon