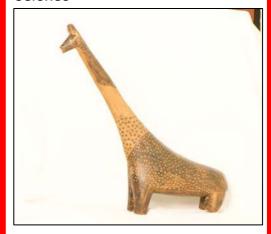

#### Animal Art

What kind of long necked animals are these?

10

Science

10

Fold

**Giraffes** 

Science

11

Fold

Spoon

Giraffe