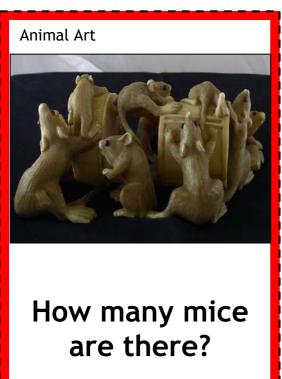

and place the deck of cards face down on the side of the board





#### Rules of the Game:

- Roll the dice: move forward on the board of as many steps as the number on the dice.
- If the box where you land has an instruction on it (move forward one box; move back one box; etc) follow the instruction!
- If the box where you land has a picture, you will have to choose one of the Question Cards and answer the question on it (each Question Card has a number: one of the other players will have to check the answer on correspondent Answer Card)
- If your answer is right you can advance 1 box
- If your answer is wrong you will go back 2 boxes.
- Continue like this in turns: the person who gets to the end first wins!







### Learn and Play - Animal Art

Question Cards: print and cut out













Question Cards: print and cut out

5



What are the colourful elephants doing?

- 1. eating
- 2. walking
- 3. reading

Animal Art

Which one is the warthog?





What do you think this seal is made of?

- 1. stone
- 2. wood
- 3. gold

Animal Art



What animal is this?

- 1. Deer
- 2. Dog
- 3. Cow

ጸ

Question Cards: print and cut out





What's strange about this monkey?

#### Animal Art



What kind of long necked animals are these?

10

#### Animal Art



This object was made from the antler of an elk but what is it?

1. model guitar

2.spoon

11

#### Animal Art



What are the fish doing?

- 1. singing
- 2. talking
- 3. swimming

Question Cards: print and cut out

Animal Art



This is a oar from Nigeria.
What animal does it look like?

13

Animal Art



What's the lions doi