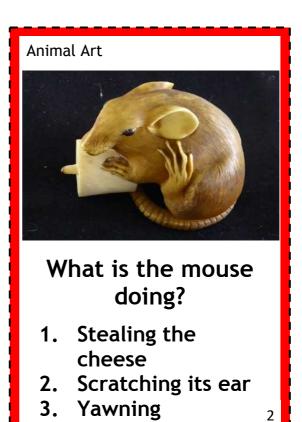

# Learn and Play - Science Answer Cards: print, cut out and fold along the line

Science

Fold

**Trick question:** they are all dragons!

Science

Fold

Stealing the cheese

Science