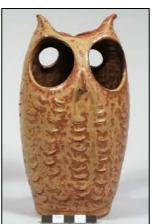

elephants doing?

- 1. eating
- 2. walking
- 3. reading

Animal Art

Which one is the warthog?





What do you think this seal is made of?

- 1. stone
- 2. wood
- 3. gold

Animal Art



What animal is this?

- 1. Deer
- 2. Dog
- 3. Cow

ጸ

Question Cards: print and cut out





What's strange about this monkey?

#### Animal Art



What kind of long necked animals are these?

10

#### Animal Art



This object was made from the antler of an elk but what is it?

1. model guitar

2.spoon

11

#### Animal Art



What are the fish doing?

- 1. singing
- 2. talking
- 3. swimming

Question Cards: print and cut out

Animal Art



This is a oar from Nigeria.
What animal does it look like?

13

Animal Art



What's the lions doing?

14

Animal Art



Can you name these three animals?

15

Science



What animal is this?



Question Cards: print and cut out





What is the lion wearing?

17

#### Science



#### What creature is this?

- 1. chicken
- 2. dinosaur
- 3. dragon

18

#### Science







Can you name these three animals?

19

#### Science



What animal is this?





# Learn and Play - Science Answer Cards: print, cut out and fold along the line

Science

Fold

**Trick question:** they are all dragons!

Science

Fold

Stealing the cheese

Science

Fold

8

Science

Fold







# Learn and Play - Science Answer Cards: print, cut out and fold along the line

Science Fold Walking



Science Fold **Stone** 







Answer Cards: print, cut out and fold along the line

Science

Fold

It's wearing glasses

Science

10

Fold

**Giraffes** 

Science

11

Fold

Spoon

Science

12