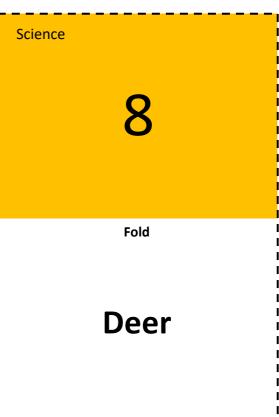

What do you think this seal is made of?

- 1. stone
- 2. wood
- 3. gold

Animal Art

What animal is this?

- 1. Deer
- 2. Dog
- 3. Cow

ጸ

Question Cards: print and cut out

What's strange about this monkey?