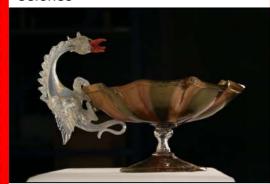

What do you think this seal is made of?

- 1. stone
- 2. wood
- 3. gold

Animal Art

What animal is this?

- 1. Deer
- 2. Dog
- 3. Cow

ጸ

Question Cards: print and cut out

What's strange about this monkey?

# Learn and Play - Science Answer Cards: print, cut out and fold along the line

Science Fold Walking

Science Fold **Stone** 

Answer Cards: print, cut out and fold along the line

Science

Fold

It's wearing glasses