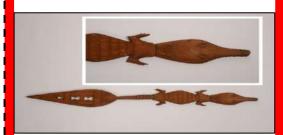

#### Animal Art

What are the fish doing?

- 1. singing
- 2. talking
- 3. swimming

Question Cards: print and cut out

Animal Art

This is a oar from Nigeria.
What animal does it look like?

13

Animal Art

Crocodile

Science

14

Fold

Roaring

Science

15

Fold