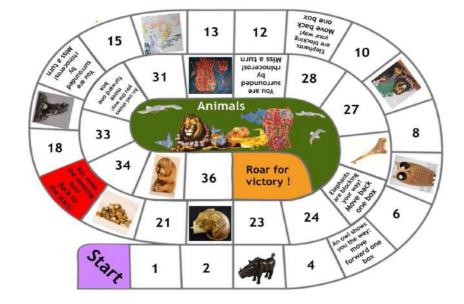

#### Rules of the Game:

- Roll the dice: move forward on the board of as many steps as the number on the dice.
- If the box where you land has an instruction on it (move forward one box; move back one box; etc) follow the instruction!
- If the box where you land has a picture, you will have to choose one of the Question Cards and answer the question on it (each Question Card has a number: one of the other players will have to check the answer on correspondent Answer Card)
- If your answer is right you can advance 1 box
- If your answer is wrong you will go back 2 boxes.
- Continue like this in turns: the person who gets to the end first wins!